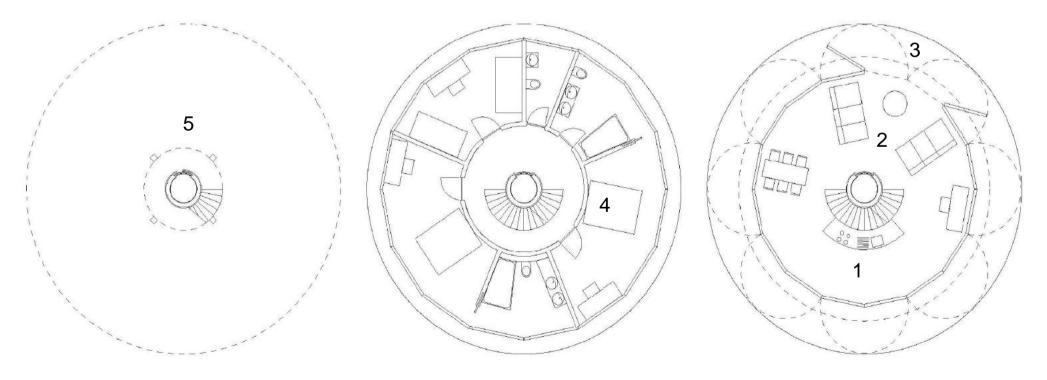

- 1 kitchen
- 2 living room
- 3 balcony
- 4 sleeping
- 5 acces

- Step 1 fist 300
  "FLOWER POWER
  HOUSES", hotel,
  restaurants, shopping,
  lake promenade,
  tennis, golf, parking,
  etc..
- Step 2 At the zone planning area 2 another 30 "FLOWER POWER HOUSES"
- Step 3 At the zone planning area 3 another 70 "FLOWER POWER HOUSES"