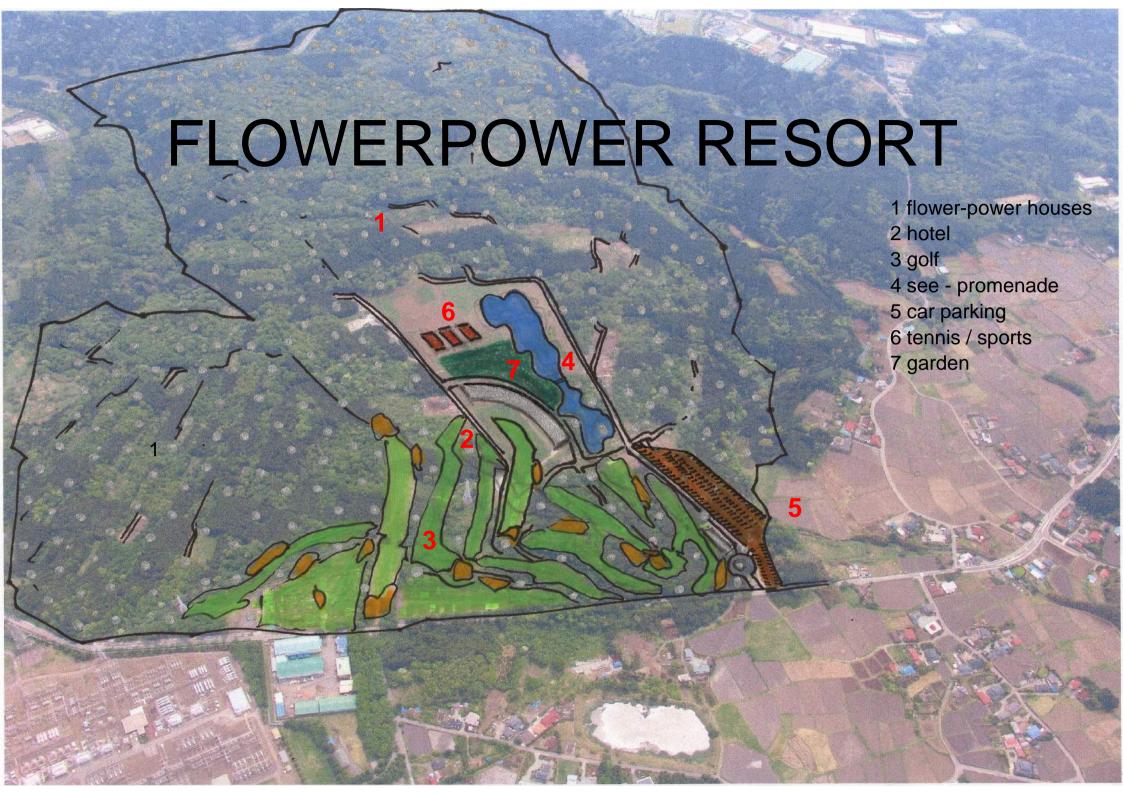

- 1 kitchen
- 2 living room
- 3 balcony
- 4 sleeping
- 5 acces

- Step 1 fist 300
  "FLOWER POWER
  HOUSES", hotel,
  restaurants, shopping,
  lake promenade,
  tennis, golf, parking,
  etc..
- Step 2 At the zone planning area 2 another 30 "FLOWER POWER HOUSES"
- Step 3 At the zone planning area 3 another 70 "FLOWER POWER HOUSES"