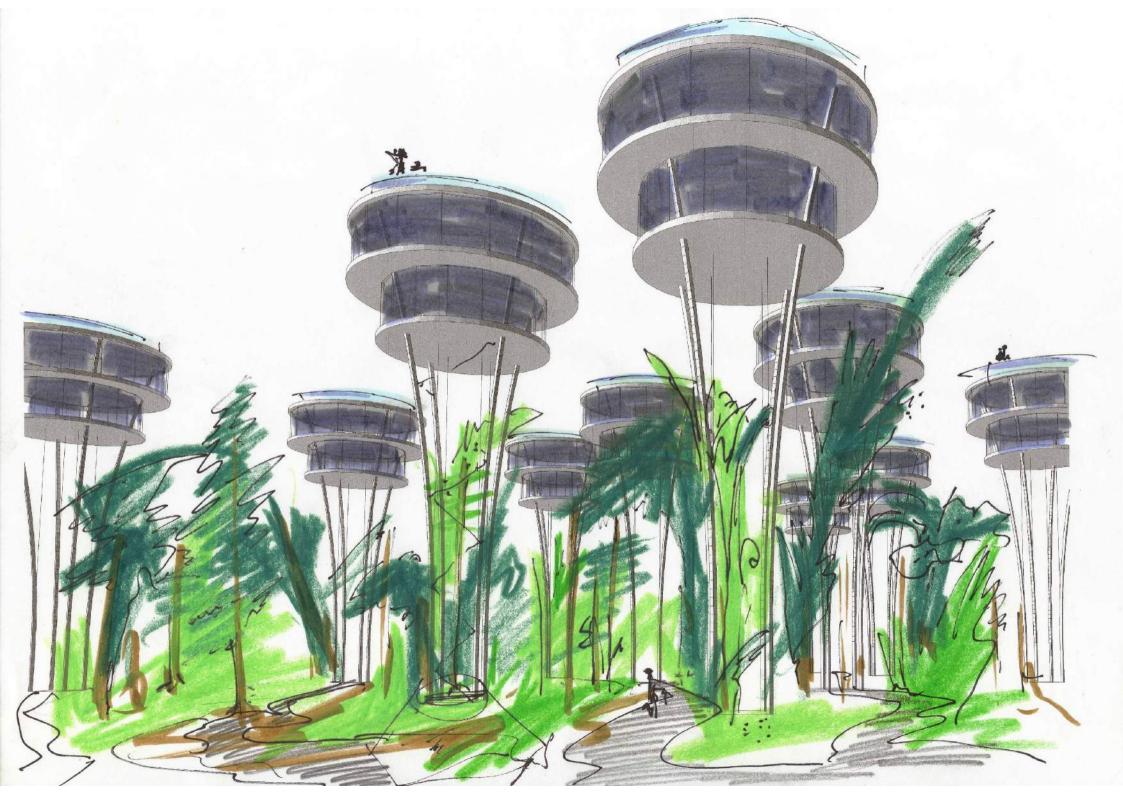

## FLOWER POWER

- The basic idea of the project, is to keep the forest or rather save the nicest 50 % of the trees.
- Japan stands internationally for its fine forest and garden culture. To cut trees near a city like Tokyo for a new tourist area is very hard to convince people, and gives a negative impression of the global "save the world CO2 problems"
- So we suggest, to build into the woods, with buildings which reach out of the wooden darkness into the light. Our houses are orientated to the sky, and bring people towards the light, like the principle of a flower. Therefore our title stands " FLOWER POWER"
- This concept opens up a private atmosphere, and a wonderful view over the woods towards the Mount Fuji.
- A location like we found at the Yuhunebara area, could be found all around the Mt. Fuji. Therefore we believe to work with a strong and unique architectural project, so we generate international media presence, and make people recognize the area all over the world as a tourist place to visit.

## SPIRIT

When you enter into our new world, you have to leave your car on a big parking place. From there you reach easily the big reception, hotel, spa, golf, tennis, lake promenade, restaurant and shop areas. People who live in one of the approximately 300 houses, can reach them with little electro cars, which they change at the parking with their own cars. This gives strong spirit of a unique world experience, and can be found in other tourist areas like Zermatt Switzerland. Little paths like we know from golf courses, lead people trough the woods, to their houses, shops, lake promenade, hotel, golf, tennis and parking areas. At night, these paths are lighted and bring charm to the resort.