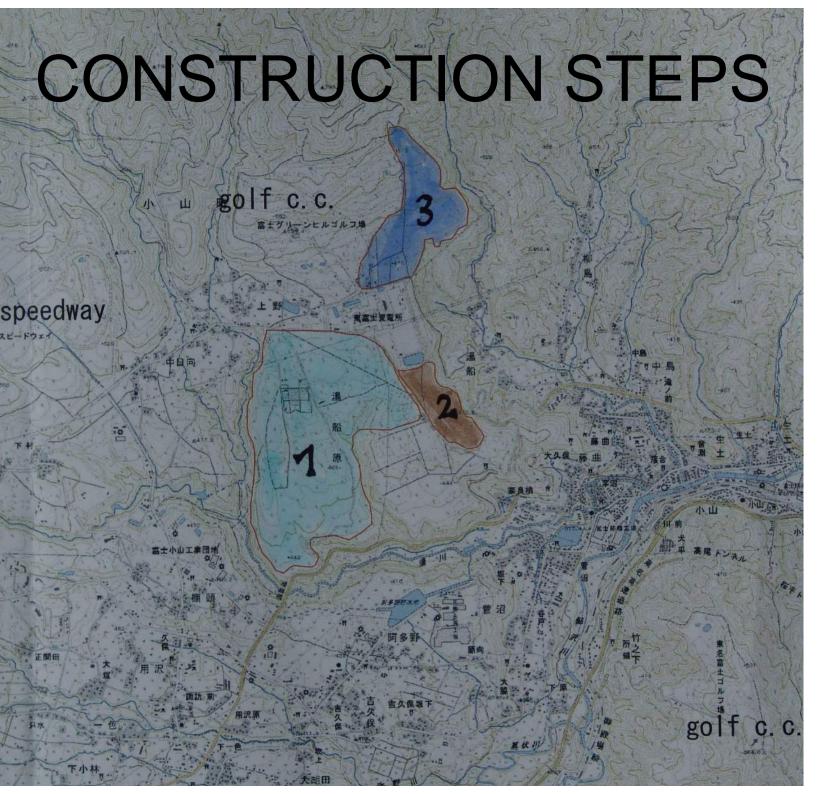

- 1 kitchen
- 2 living room
- 3 balcony
- 4 sleeping
- 5 acces

- Step 1 fist 300
  "FLOWER POWER
  HOUSES", hotel,
  restaurants, shopping,
  lake promenade,
  tennis, golf, parking,
  etc..
- Step 2 At the zone planning area 2 another 30 "FLOWER POWER HOUSES"
- Step 3 At the zone planning area 3 another 70 "FLOWER POWER HOUSES"