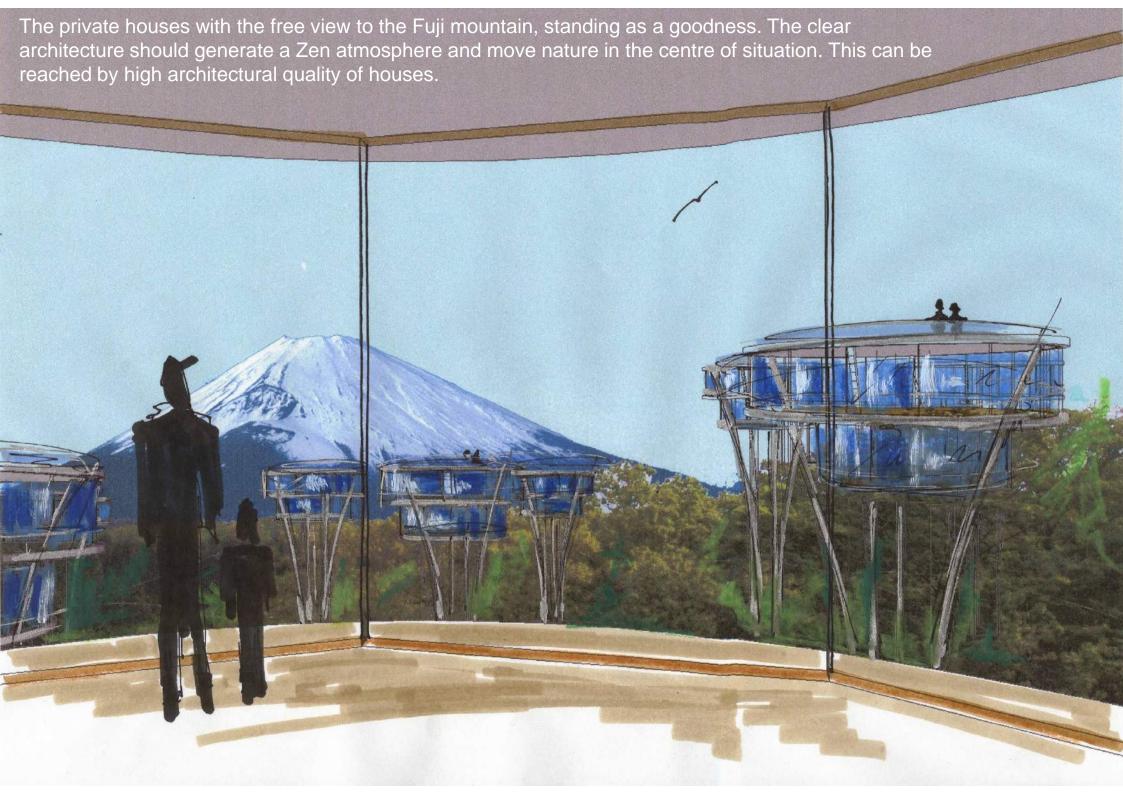

## FLOWER POWER

- The basic idea of the project, is to keep the forest or rather save the nicest 50 % of the trees.
- Japan stands internationally for its fine forest and garden culture. To cut trees near a city like Tokyo for a new tourist area is very hard to convince people, and gives a negative impression of the global "save the world CO2 problems"
- So we suggest, to build into the woods, with buildings which reach out of the wooden darkness into the light. Our houses are orientated to the sky, and bring people towards the light, like the principle of a flower. Therefore our title stands " FLOWER POWER"
- This concept opens up a private atmosphere, and a wonderful view over the woods towards the Mount Fuji.
- A location like we found at the Yuhunebara area, could be found all around the Mt. Fuji. Therefore we believe to work with a strong and unique architectural project, so we generate international media presence, and make people recognize the area all over the world as a tourist place to visit.