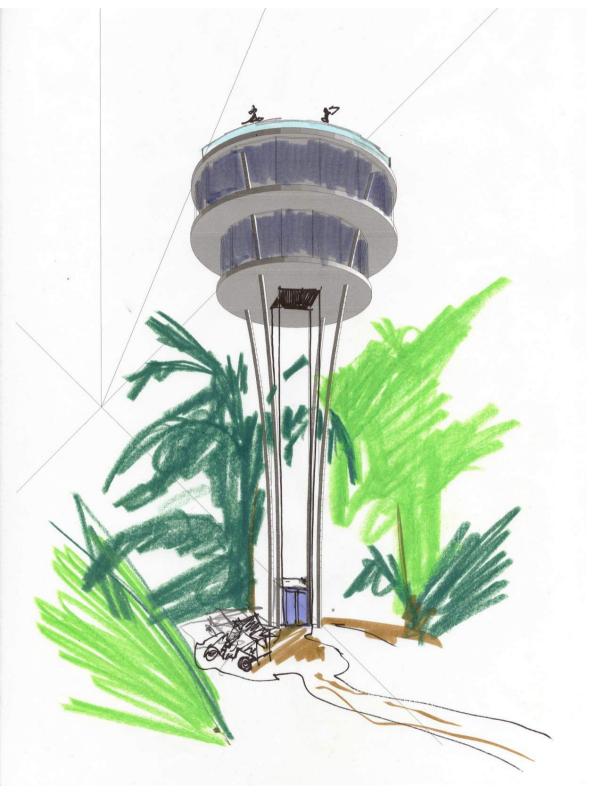

## FLOWER POWER

- The basic idea of the project, is to keep the forest or rather save the nicest 50 % of the trees.
- Japan stands internationally for its fine forest and garden culture. To cut trees near a city like Tokyo for a new tourist area is very hard to convince people, and gives a negative impression of the global "save the world CO2 problems"
- So we suggest, to build into the woods, with buildings which reach out of the wooden darkness into the light. Our houses are orientated to the sky, and bring people towards the light, like the principle of a flower. Therefore our title stands " FLOWER POWER"
- This concept opens up a private atmosphere, and a wonderful view over the woods towards the Mount Fuji.
- A location like we found at the Yuhunebara area, could be found all around the Mt. Fuji. Therefore we believe to work with a strong and unique architectural project, so we generate international media presence, and make people recognize the area all over the world as a tourist place to visit.

- 1 kitchen
- 2 living room
- 3 balcony
- 4 sleeping
- 5 acces

- Step 1 fist 300
  "FLOWER POWER
  HOUSES", hotel,
  restaurants, shopping,
  lake promenade,
  tennis, golf, parking,
  etc..
- Step 2 At the zone planning area 2 another 30 "FLOWER POWER HOUSES"
- Step 3 At the zone planning area 3 another 70 "FLOWER POWER HOUSES"